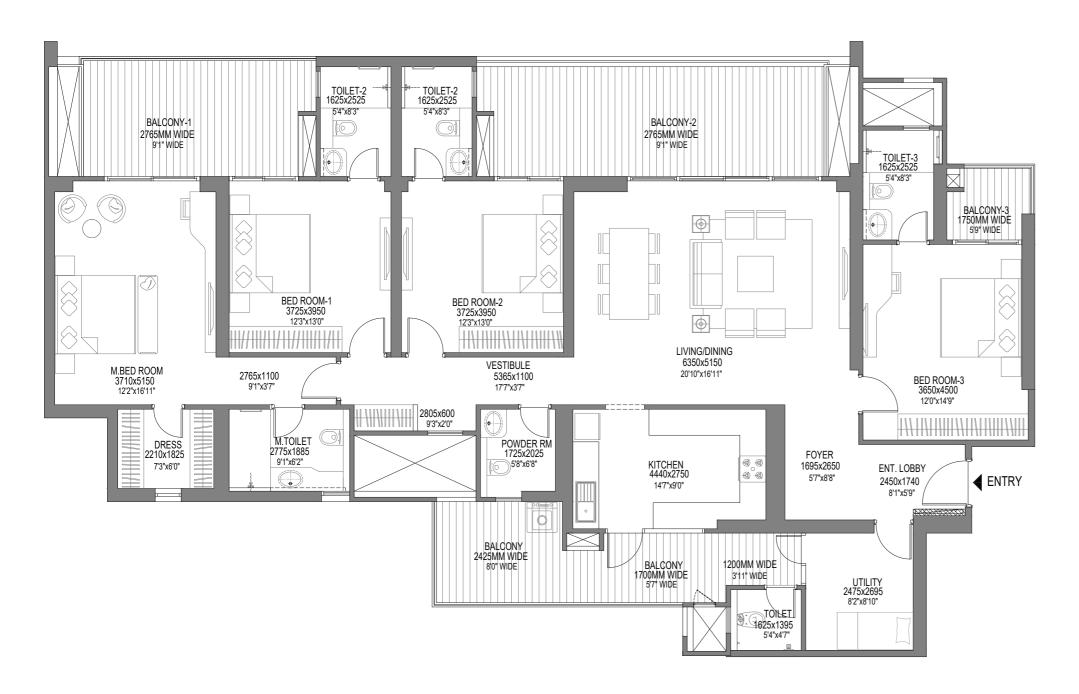

### TOWER 9 - 3 BHK + UTILITY (TYPE 1)

#### (ALL FLOORS EXCLUDING 20TH & 30TH REFUGE FLOOR)

RERA Registration No for Godrej Woods Phase - I, UPRERAPRJ704730, Godrej Woods Phase II UPRERAPRJ145318 and Godrej Woods Phase III UPRERAPRJ773536 available at https://www.up-rera.in | Building Plan No. Noida/Mu.Va.NI/III-305/2021/1181 dated January 08, 2021. Master Layout Plan No. Noida/Plg/III-304/2020/1171dated October 06, 2020.Site Office: Plot no. GH-01/A, Sector 43, Dist. Gautam Budh Nagar, Uttar Pradesh Noida 201303.

## #PLUMERIA AT GODREJ WOODS

RERA CARPET AREA - 125 M<sup>2</sup>
RERA EXCLUSIVE AREA - 40.6 M<sup>2</sup>