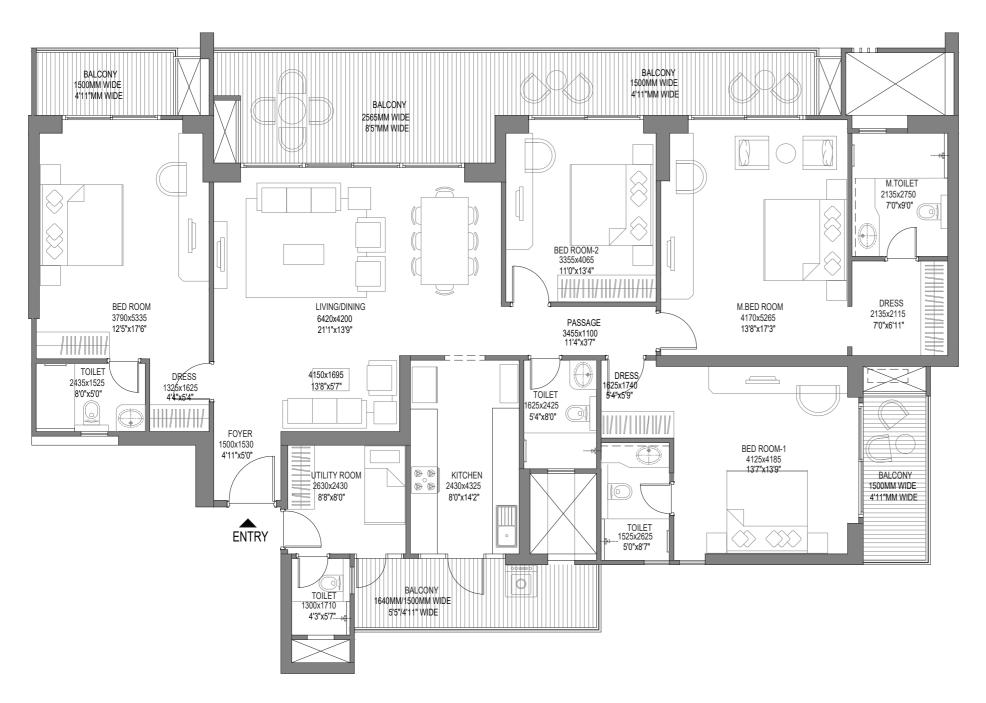

### TOWER 9 - 3 BHK + UTILITY (TYPE 1)

#### (ALL FLOORS EXCLUDING 20TH & 30TH REFUGE FLOOR)

RERA Registration No for Godrej Woods Phase - I, UPRERAPRJ704730, Godrej Woods Phase II UPRERAPRJ145318 and Godrej Woods Phase III UPRERAPRJ773536 available at https://www.up-rera.in | Building Plan No. Noida/Mu.Va.NI/III-305/2021/1181 dated January 08, 2021. Master Layout Plan No. Noida/Plg/III-304/2020/1171dated October 06, 2020.Site Office: Plot no. GH-01/A, Sector 43, Dist. Gautam Budh Nagar, Uttar Pradesh Noida 201303.

## #PLUMERIA AT GODREJ WOODS

RERA CARPET AREA - 125 M<sup>2</sup>
RERA EXCLUSIVE AREA - 40.6 M<sup>2</sup>