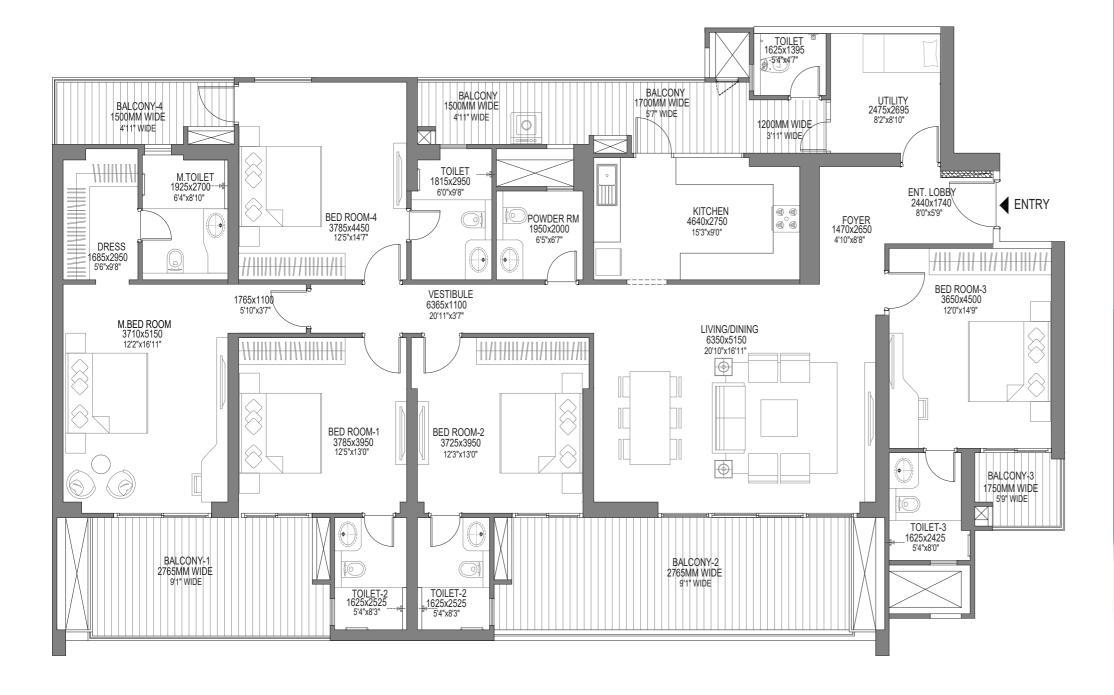

## TOWER 10 - 4 BHK + UTILITY (TYPE 3)

#### (ALL FLOORS EXCEPT 20TH & 30TH FLOORS)

RERA Registration No for Godrej Woods Phase - I, UPRERAPRJ704730, Godrej Woods Phase II UPRERAPRJ145318 and Godrej Woods Phase III UPRERAPRJ773536 available at https://www.up-rera.in | Building Plan No. Noida/Mu.Va.NI/III-305/2021/1181 dated January 08, 2021. Master Layout Plan No. Noida/Plg/III-304/2020/1171dated October 06, 2020.Site Office: Plot no. GH-01/A, Sector 43, Dist. Gautam Budh Nagar, Uttar Pradesh Noida 201303.

## #PLUMERIA AT GODREJ WOODS

RERA CARPET AREA – 171.7 M<sup>2</sup> RERA EXCLUSIVE AREA – 49.4 M<sup>2</sup>

5 BHK