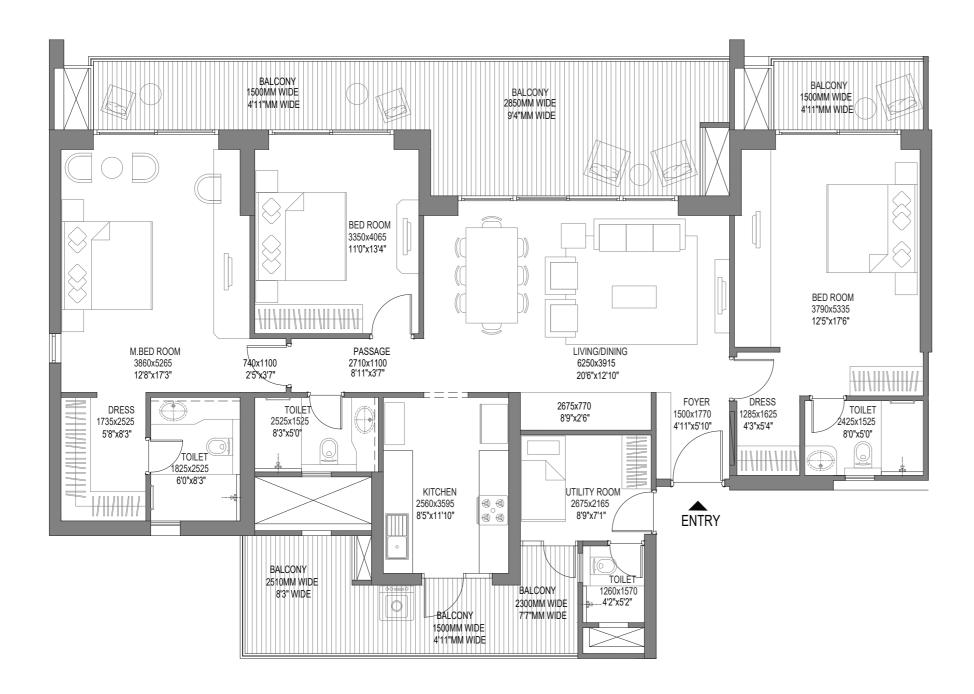

### TOWER 9 - 3 BHK + UTILITY (TYPE 1)

#### (ALL FLOORS EXCLUDING 20TH & 30TH REFUGE FLOOR)

RERA Registration No for Godrej Woods Phase - I, UPRERAPRJ704730, Godrej Woods Phase II UPRERAPRJ145318 and Godrej Woods Phase III UPRERAPRJ773536 available at https://www.up-rera.in | Building Plan No. Noida/Mu.Va.NI/III-305/2021/1181 dated January 08, 2021. Master Layout Plan No. Noida/Plg/III-304/2020/1171dated October 06, 2020.Site Office: Plot no. GH-01/A, Sector 43, Dist. Gautam Budh Nagar, Uttar Pradesh Noida 201303.

## #PLUMERIA AT GODREJ WOODS

RERA CARPET AREA - 125 M<sup>2</sup>
RERA EXCLUSIVE AREA - 40.6 M<sup>2</sup>