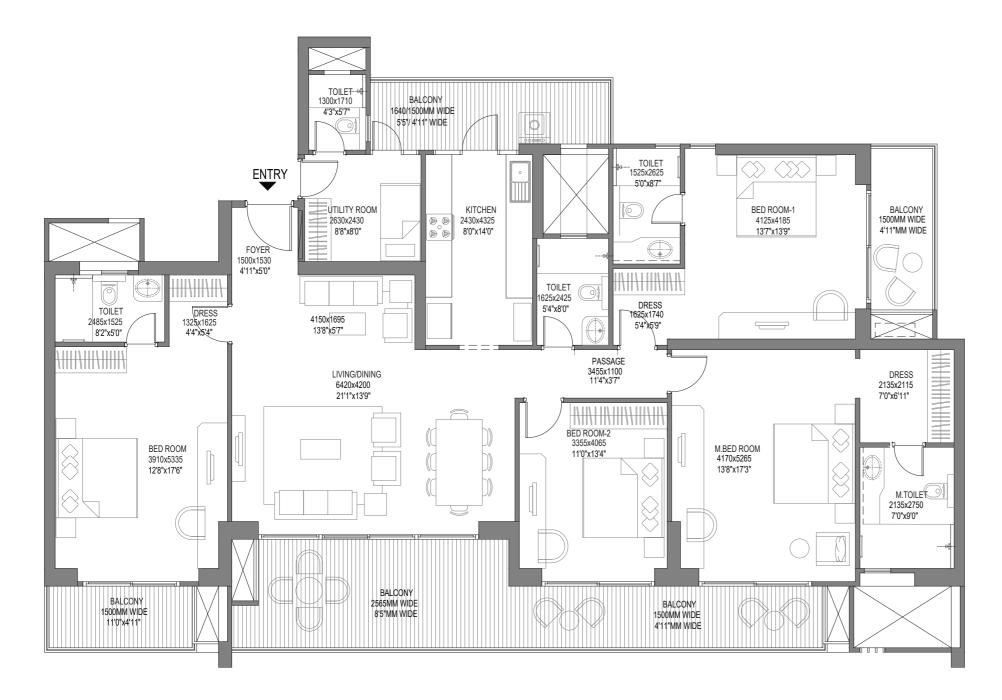

## TOWER 9 - 3 BHK + UTILITY (TYPE 2)

(ALL FLOORS)

RERA Registration No for Godrej Woods Phase - I, UPRERAPRJ704730, Godrej Woods Phase II UPRERAPRJ145318 and Godrej Woods Phase III UPRERAPRJ773536 available at https://www.up-rera.in | Building Plan No. Noida/Mu.Va.NI/III-305/2021/1181 dated January 08, 2021. Master Layout Plan No. Noida/Plg/III-304/2020/1171dated October 06, 2020. Site Office: Plot no. GH-01/A, Sector 43, Dist. Gautam Budh Nagar, Uttar Pradesh Noida 201303.

# #PLUMERIA AT GODREJ WOODS

RERA CARPET AREA - 125 M<sup>2</sup>
RERA EXCLUSIVE AREA - 40.6 M<sup>2</sup>

1 sq.mt = 10.7639 sq.ft

4 BHK