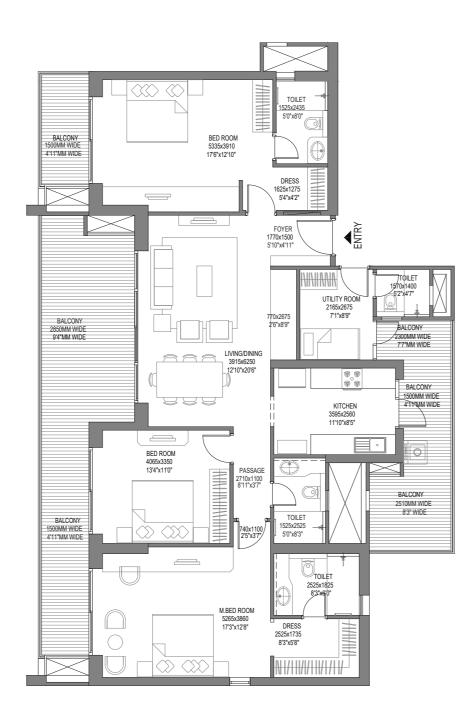

## TOWER 9 - 4 BHK + UTILITY (TYPE 1)

(ALL FLOORS EXCLUDING 1ST FLOOR, 20TH AND 30TH FLOORS)

RERA Registration No for Godrej Woods Phase - I, UPRERAPRJ704730, Godrej Woods Phase II UPRERAPRJ145318 and Godrej Woods Phase III UPRERAPRJ773536 available at https://www.up-rera.in | Building Plan No. Noida/Mu.Va.NI/III-305/2021/1181 dated January 08, 2021. Master Layout Plan No. Noida/Plg/III-304/2020/1171dated October 06, 2020.Site Office: Plot no. GH-01/A, Sector 43, Dist. Gautam Budh Nagar, Uttar Pradesh Noida 201303.

## #PLUMERIA AT GODREJ WOODS

RERA CARPET AREA – 162.9 M<sup>2</sup> RERA EXCLUSIVE AREA – 39.9 M<sup>2</sup>